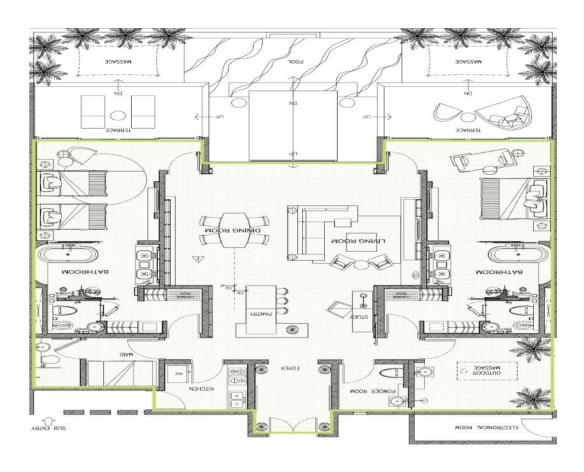

### **Executive Villa**

| Type            | Floor           | No. of Guestrooms | Area sqm / sqft |
|-----------------|-----------------|-------------------|-----------------|
| Executive Villa | 1 <sup>st</sup> | 3                 | 200 / 2150      |