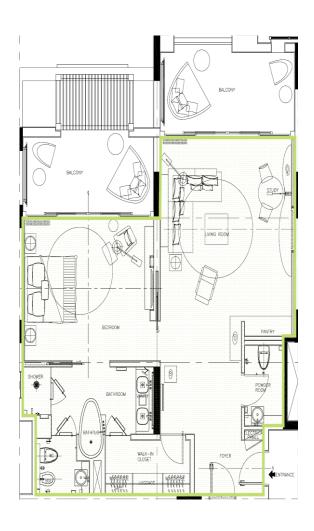

### Park Suite

| Type       | Floor                             | No. of Guestrooms   | Area sqm / sqft |
|------------|-----------------------------------|---------------------|-----------------|
| Park Suite | 1 <sup>st</sup> - 5 <sup>th</sup> | King Bed - 15 rooms | 100 / 1080      |

### **Park Executive Suite**

| Type                 | Floor           | No. of Guestrooms  | Area sqm / sqft |
|----------------------|-----------------|--------------------|-----------------|
| Park Executive Suite | 5 <sup>th</sup> | King Bed - 2 rooms | 130 / 1400      |

### **Park Terrace Suite**

| Type                | Floor           | No. of Guestrooms  | Area sqm / sqft |
|---------------------|-----------------|--------------------|-----------------|
| Park Terrance Suite | 6 <sup>th</sup> | King Bed - 2 rooms | 150 / 1615      |