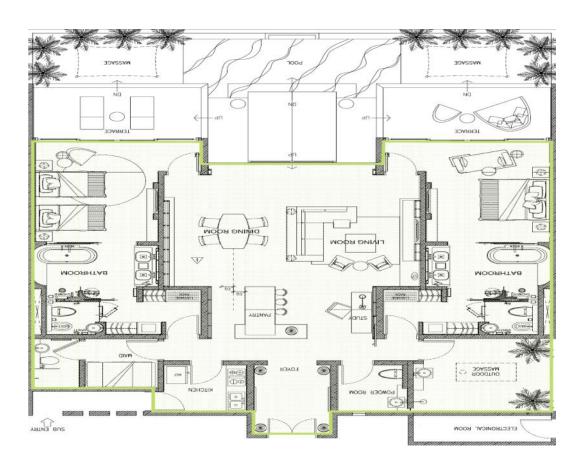

# Royal Villa

| Type        | Floor           | No. of Guestrooms | Area sqm / sqft |
|-------------|-----------------|-------------------|-----------------|
| Royal Villa | 1 <sup>st</sup> | 1                 | 355 / 3820      |