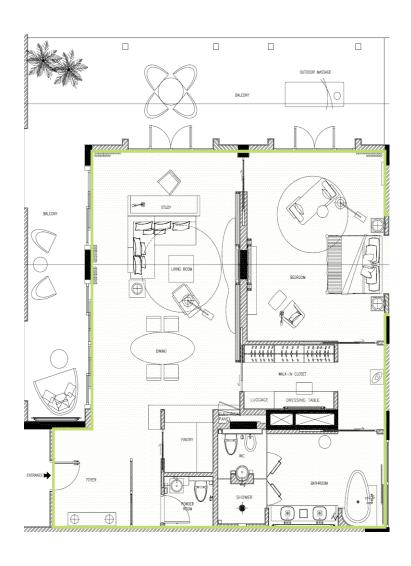

### **Presidential Suite**

| Type               | Floor           | No. of Guestrooms | Area sqm / sqft |
|--------------------|-----------------|-------------------|-----------------|
| Presidential Suite | 6 <sup>th</sup> | 1                 | 270 / 2960      |