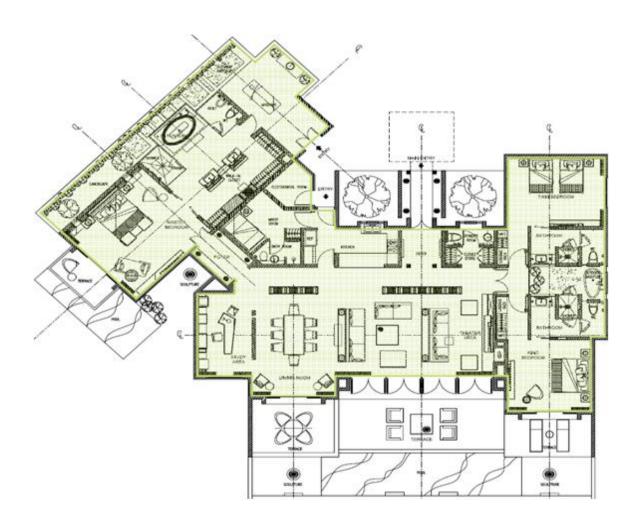

# Royal Villa

| Type        | Floor           | No. of Guestrooms | Area sqm / sqft |
|-------------|-----------------|-------------------|-----------------|
| Royal Villa | 1 <sup>st</sup> | 1                 | 355 / 3820      |