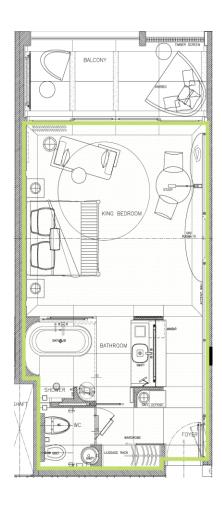

# Park King / Park Twin

| Type      | Floor                             | No. of Guestrooms    | Area sqm / sqft |
|-----------|-----------------------------------|----------------------|-----------------|
| Park King | 1st - 4th                         | King Bed - 110 rooms | 50 / 540        |
| Park Twin | 1 <sup>st</sup> - 4 <sup>th</sup> | Twin Bed - 32 rooms  | 50 / 540        |