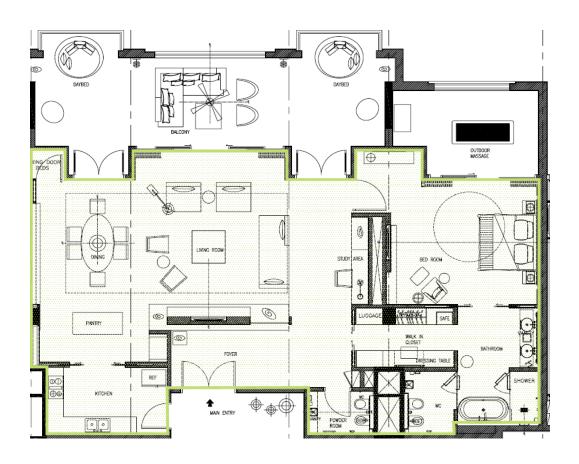

### **Park Executive Suite**

| Type                 | Floor           | No. of Guestrooms  | Area sqm / sqft |
|----------------------|-----------------|--------------------|-----------------|
| Park Executive Suite | 5 <sup>th</sup> | King Bed - 2 rooms | 130 / 1400      |

### **Park Terrace Suite**

| Type                | Floor           | No. of Guestrooms  | Area sqm / sqft |
|---------------------|-----------------|--------------------|-----------------|
| Park Terrance Suite | 6 <sup>th</sup> | King Bed - 2 rooms | 150 / 1615      |