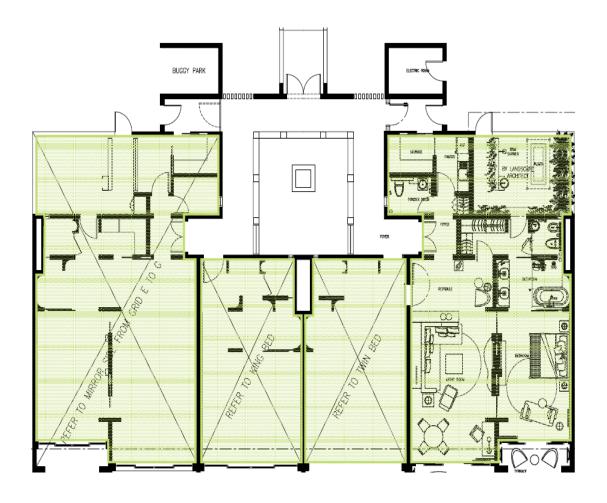

### **Prince Suite**

| Type         | Floor                                              | No. of Guestrooms | Area sqm / sqft         |
|--------------|----------------------------------------------------|-------------------|-------------------------|
| Prince Suite | 4 <sup>th</sup> , 5 <sup>th</sup> ,6 <sup>th</sup> | 3                 | 150 & 170 / 1600 & 1830 |