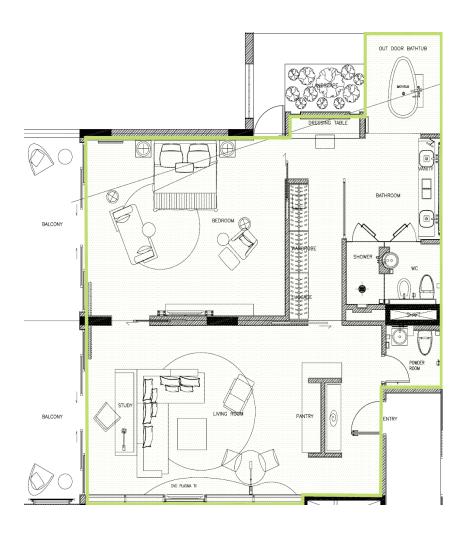

### **Presidential Suite**

| Type               | Floor           | No. of Guestrooms | Area sqm / sqft |
|--------------------|-----------------|-------------------|-----------------|
| Presidential Suite | 6 <sup>th</sup> | 1                 | 270 / 2960      |

### **Executive Villa**

| Type            | Floor           | No. of Guestrooms | Area sqm / sqft |
|-----------------|-----------------|-------------------|-----------------|
| Executive Villa | 1 <sup>st</sup> | 3                 | 200 / 2150      |

# Royal Villa

| Type        | Floor           | No. of Guestrooms | Area sqm / sqft |
|-------------|-----------------|-------------------|-----------------|
| Royal Villa | 1 <sup>st</sup> | 1                 | 355 / 3820      |